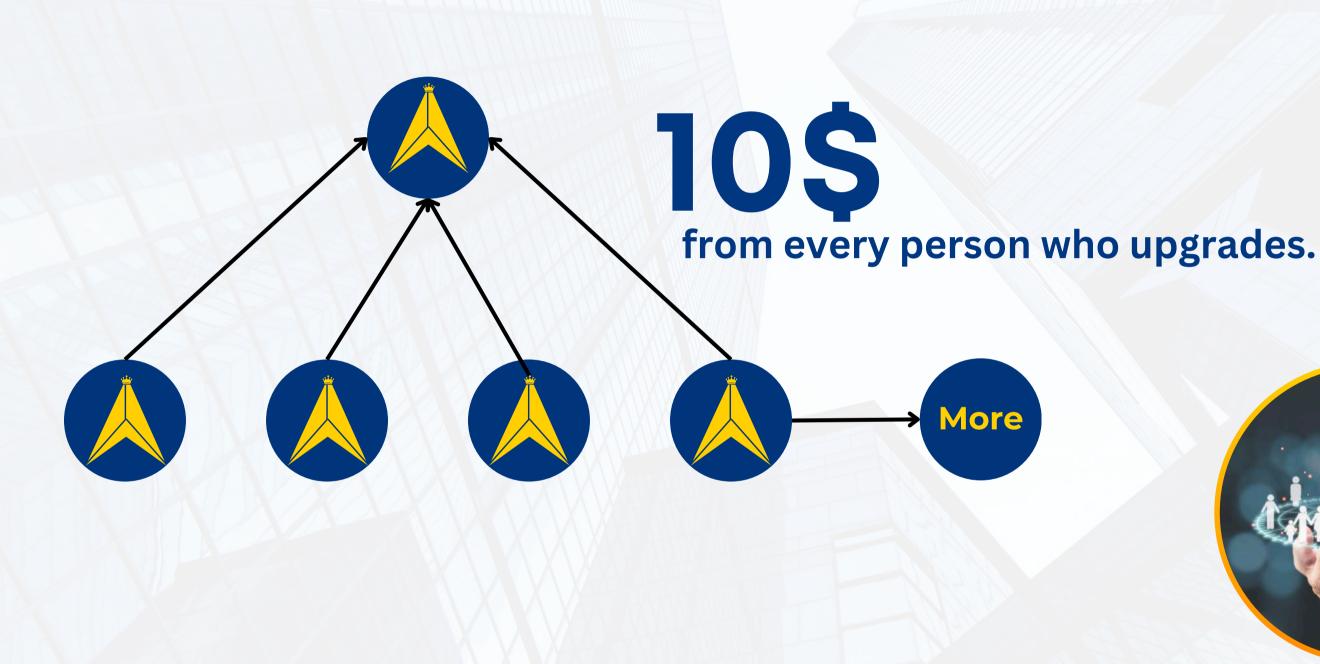

#### **Upgrade Sponsor**

The benefits earned when the people you directly sponsor upgrade are called.

# Upgrade Sponsor

Note:- You can earn unlimited upgrade sponsor benefits.