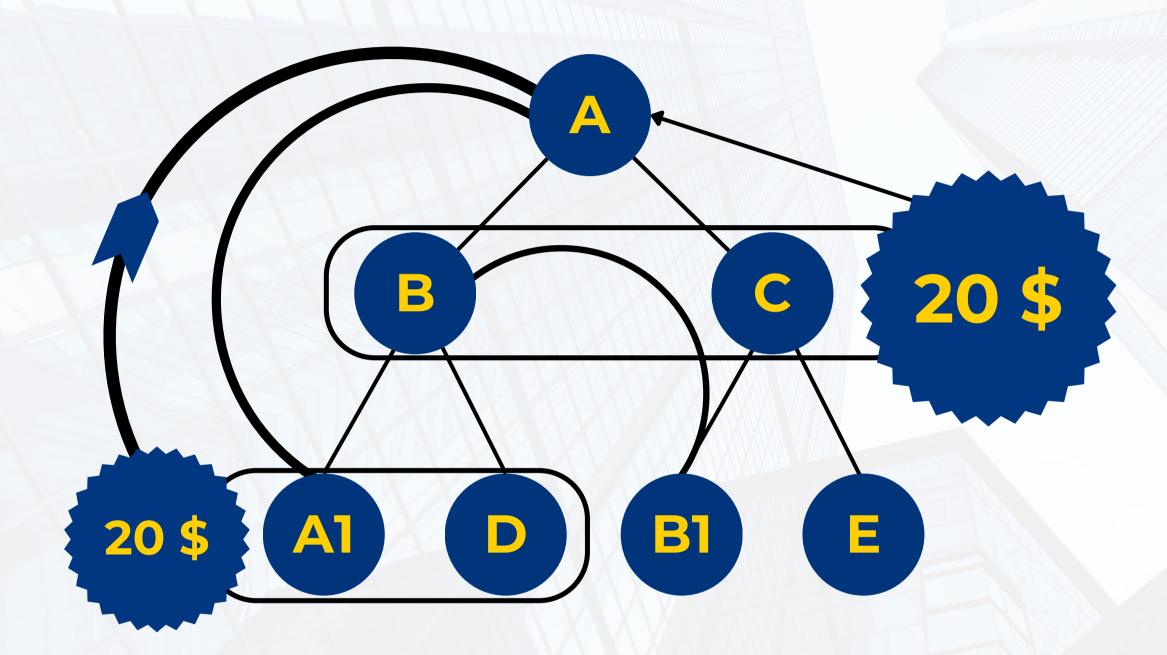

#### **Amaze Club**

If an ID is linked through any medium, anywhere globally, you will also receive the benefit.

#### **Ocean Club**

If an ID is upgraded through any medium, anywhere globally, you will also receive the benefit.

### Amaze Club

Note:- You can earn up to 10 times from a single ID.