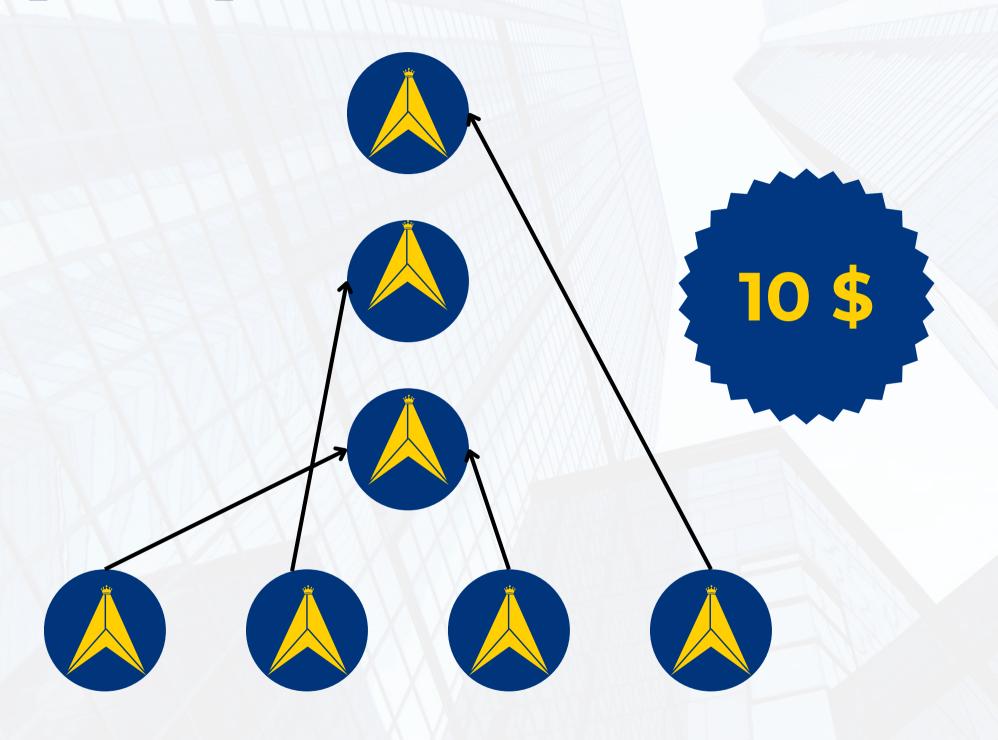

#### **Leap Sponsor**

This income will be distributed between you and your senior, one by one, for each referral made by you.

# Leap Sponsor

Note:- You can join an unlimited number of people with unlimited depth.